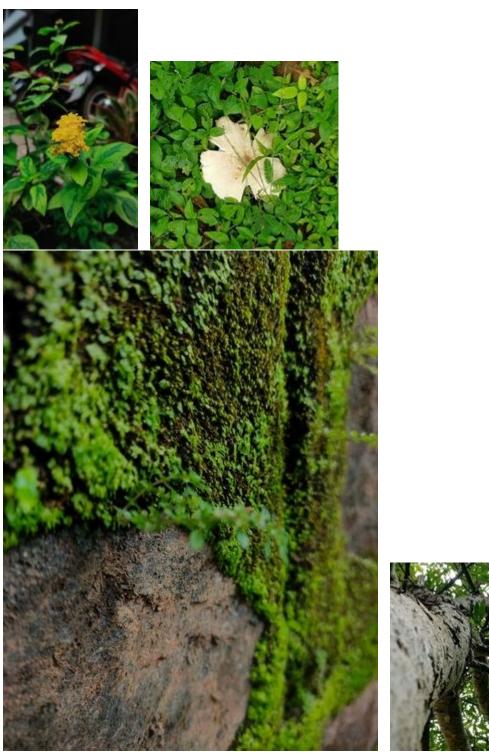

ന്ന ഫോട്ടോകളിൽ നിന്നും മാത്രമേ സമ്മാനാർഹമായ ഫോട്ടോ തിരഞ്ഞെടുക്തുകയുള്ളൂ
- ഒരാൾക്ക് ഒരു ഫോട്ടോ മാത്രമേ സമർഷിക്കാൻ സാധിക്കുകയുള്ളൂ. ഫോട്ടോകൾ Whatsapp(9605342437) മുഖേന സമർഷിക്കേണ്ടതാണ്. ആവശ്യപ്പെടുന്ന പക്ഷം ഒറിജിനൽ ഫോട്ടോ ഇ മെയിൽ മുഖേന സമർഷിക്കേണ്ടതുമാണ്.

5. സമയം : 06/06/2022 രാവിലെ 11.00 മണി മുതൽ 12.00 മണി വരെ

## <u>തൈ നടൽ</u>



**CIVIL JUNIORS** 



**ELECTRICIAN JUNIORS** 



FITTER JUNIORS



MECHANIC(MOTOR VEHICLE) JUNIOR



**CIVIL SENIOR** 



**ELECTRICIAN SENIOR** 



FITTER SENIOR



MECHANIC(MOTOR VEHICLE) SENIOR

## POSTER MAKING COMPETITION



**CIVIL SENIOR** 



**ELECTRICIAN SENIOR** 



FITTER SENIOR



**MMV SENIOR** 



**CIVIL JUNIOR** 



**ELECTRICIAN JUNIOR** 



FITTER JUNIOR



MMV JUNIOR

## **MOBILE PHOTOGRAPHY CONTEST**